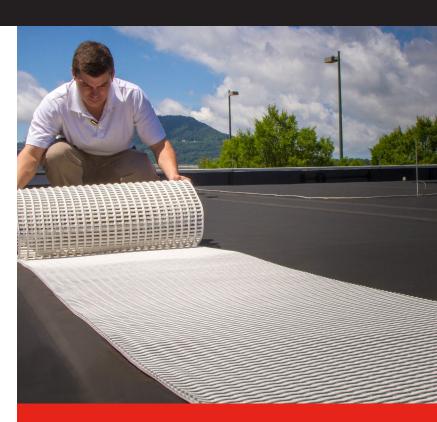

## X-TRED<sup>TM</sup> WALKWAY PAD

### Complete your roof with Firestone X-Tred<sup>™</sup> Walkway Pad

Protect high volume roof surfaces with X-Tred<sup>TM</sup> – a premium walkway pad made from 100% TPO for use on TPO, EPDM, and modified bitumen roofing systems. Its self-ballasting feature requires no attachment to the membrane system and it won't buckle or blow away.

### **FEATURES & BENEFITS**

**LOOSE LAID** No preparation or fixing required; can be laid in almost all weather.

SLIP RESISTANT Cross-directional top ribs with embossed surface.

WIND RESISTANCE When loose laid, X-Tred can withstand winds up to 55 mph (89 km/h).